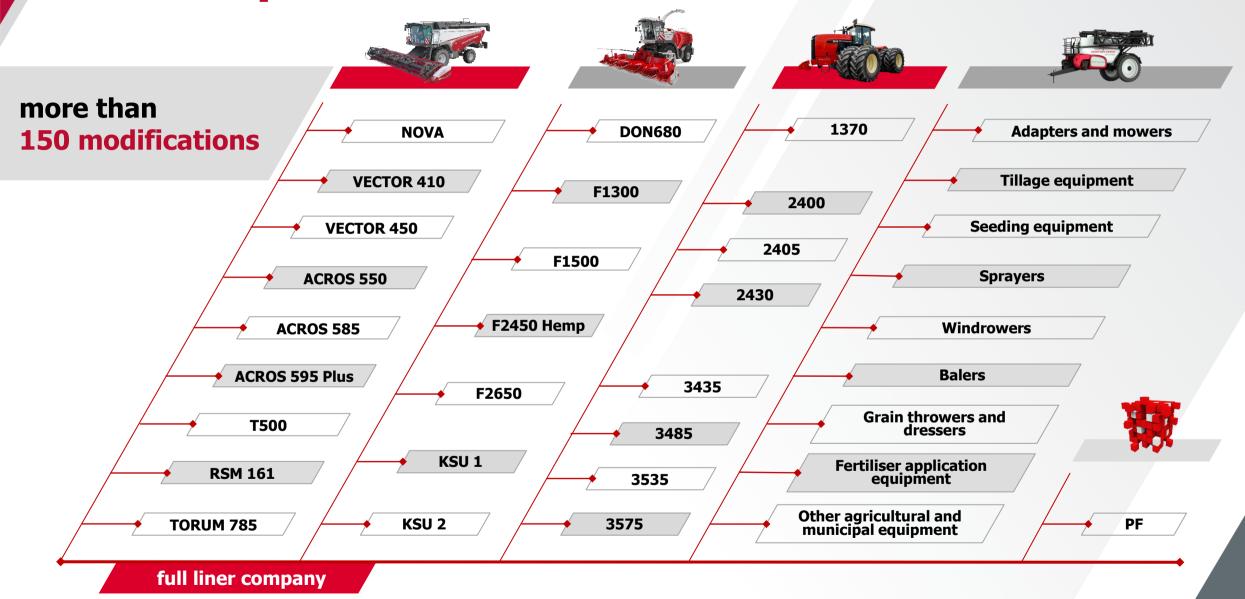

## ROSTSELMASH

**QOSTSELMASH** 

## 94 YEARS OF EXPERIENCE



IN-HOUSE INNOVATION CENTRE

150 MODELS and MODIFICATIONS

20 EXPORTING COUNTRIES

>14,800 EMPLOYEES

## Sales geography



### **Product portfolio 2024**



### **Ecosystem of digital solutions**

RSM Agrotronic - agromanagement platform, a place of aggregation of all telemetry system data

#### **Automatic guidance systems**





#### **Safety and emergency systems**

- RSM FaceID machinery operator identification system
- RSM Transport ID friend-foe vehicle identification system
- RSM Device ID system aimed at automated wireless identification of the header, as well as trailed and tractor-carried equipment
- RSM NightVision processes night image in real-time mode and transmits it to the display

#### M2M and telemetry systems



#### **Operating process automation systems**

- RSM Yield Mapping system provides measuring of the threshing yield in each point of the field and generates и yield and moisture cards
- RSM AutoCrop, RSM Level cont