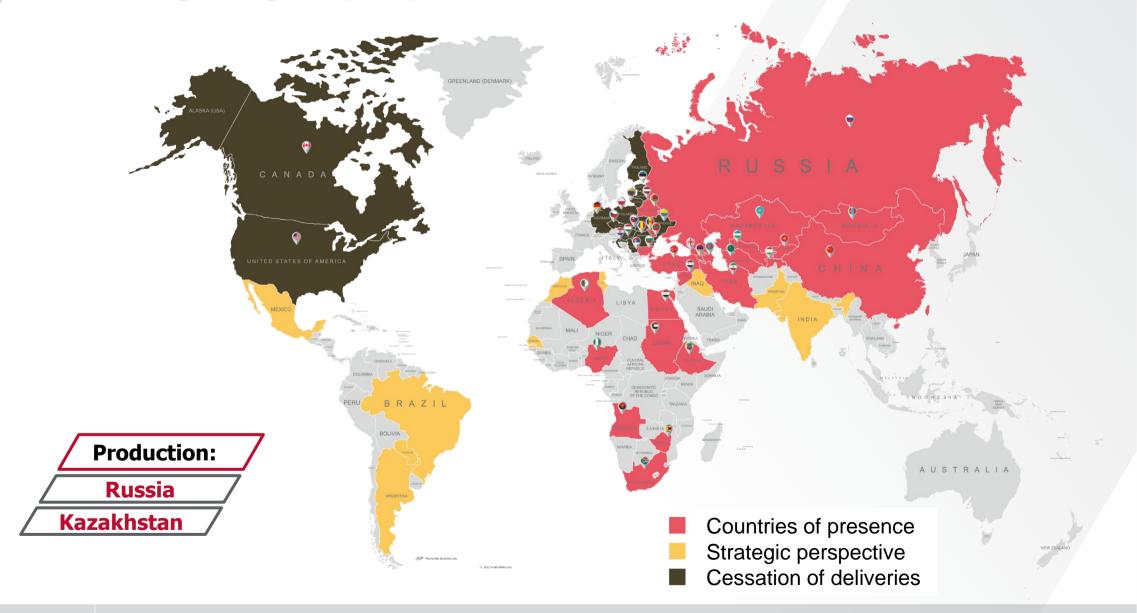

## ROSTSELMASH

**QOSTSELMASH** 

## 94 YEARS OF EXPERIENCE



IN-HOUSE INNOVATION CENTRE

150 MODELS and MODIFICATIONS

20 EXPORTING COUNTRIES

>14,800 EMPLOYEES

## Sales geography



### **Product portfolio 2024**



### **Ecosystem of digital solutions**

RSM Agrotronic - agromanagement platform, a place of aggregation of all telemetry system data

#### **Automatic guidance systems**





#### **Safety and emergency systems**

- RSM FaceID machinery operator identification system
- RSM Transport ID friend-foe vehicle identification system
- RSM Device ID system aimed at automated wireless identification of the header, as well as trailed and tractor-carried equipment
- RSM NightVision processes night image in real-time mode and transmits it to the display

#### M2M and telemetry systems



#### **Operating process automation systems**

- RSM Yield Mapping system provides measuring of the threshing yield in each point of the field and generates и yield and moisture ca